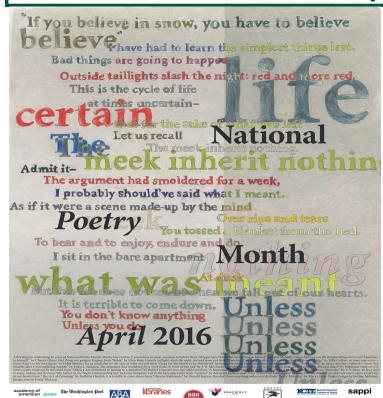

#### An Evening of Poetry

Thursday, March 10, 2016 at 5:00 pm
On the 2nd. Floor of the Ron E. Lewis Library

The evening begins with readings by LSCO students

The Creative Writing Class met with David Parsons before the event.