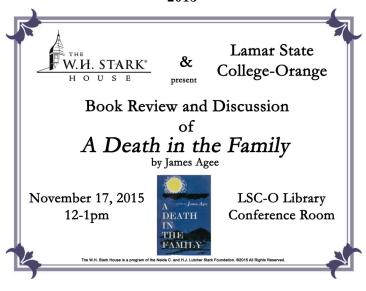

### Write Local: An Evening with Local Authors

Do you have a muse that encourages you to write, to be an author and see your name in print? Have you ever wondered how to publish those poems or short stories that just constantly whisper-publish me or do you have a file cabinet full of articles, stories or even a novel that begs to see the light of day?

Find answers to these and other questions with our panel of local authors at "Write Local" on Thursday, November 17 from 5 to 6:30 at the Ron E. Lewis Library on the Lamar State College-Orange Campus. Join us as we learn about writing and publishing and meet some local authors.